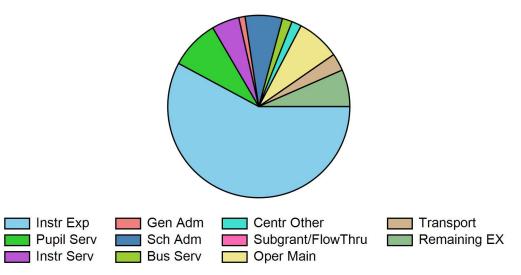

## **Budget Transparency Report: Operating Expenditures**

School District: Oakridge Public Schools (61065) Fiscal Year: 2023-2024

Fund: General Fund (11)

| Operating Expenditures                                             |              |         |
|--------------------------------------------------------------------|--------------|---------|
| Instructional Expenditures (1xx,293)                               | \$15,610,641 | 57.84 % |
| Pupil Support Services (21x)                                       | \$2,355,614  | 8.73 %  |
| Instructional Staff Support Services (22x)                         | \$1,321,009  | 4.89 %  |
| General Administration (23x)                                       | \$299,525    | 1.11 %  |
| School Administration (24x)                                        | \$1,786,878  | 6.62 %  |
| Business Services (25x)                                            | \$474,178    | 1.76 %  |
| Operations and Maintenance (26x)                                   | \$2,068,900  | 7.67 %  |
| Transportation (27x)                                               | \$835,038    | 3.09 %  |
| Central & Other Support Services (28x,<br>291,292,295,296,298,299) | \$469,933    | 1.74 %  |
| Total Current Operating Expenditures                               | \$25,221,716 | 93.45 % |

| Remaining Expenditures                                               |              |          |
|----------------------------------------------------------------------|--------------|----------|
| Community Services (3xx)                                             | \$23,814     | 0.09 %   |
| Facilities Acquisitions (45x), Debt Service (51x) and Capital Outlay | \$1,305,037  | 4.84 %   |
| Subgrantee/Flow-Through Distributions (41x-44x)                      | \$0          | 0.00 %   |
| Other Transactions (49x)                                             | \$0          | 0.00 %   |
| Fund Modification (6xx)                                              | \$437,639    | 1.62 %   |
| Total General Fund Expenditures                                      | \$26,988,206 | 100.00 % |